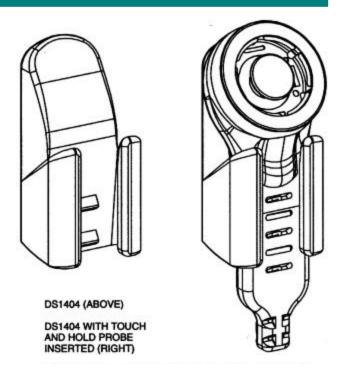

# DS1404 Touch and Hold Probe Cable Cradle

### FEATURES

- Precision molded black plastic holder that mounts using double-sided adhesive tape
- Holds the touch-and-hold probe end of the DS1402RP or DS1402BP
- Probe can be inserted loosely for temporary holding or firmly for probing
- Allows a palmtop or handheld computer to be used as handy <u>iButton</u> <sup>TM</sup> reader/writer

#### DESCRIPTION

With handheld equipment functioning as an iButton reader/writer one often faces the problem of finding a place for the probe when it is not used. The DS1404 Touch and Hold Probe Cable Cradle solves this problem. In addition to that, it converts the handheld equipment into a compact single-unit reader/writer for iButtons if the probe is firmly inserted into the cradle.